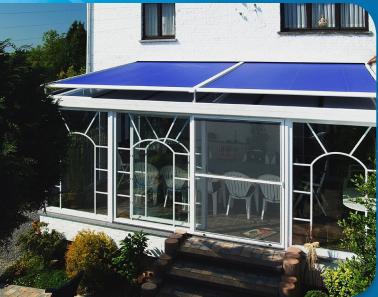

## Comfort & Function Combined With SOLHARO®

The SOLHARO® conservatory awning offers the ideal solution for solar protection by controlling the temperature in your sun room or conservatory. The fabric blocks the sun before it enters your home which can significantly reduce the indoor temperature, lowering cooling costs.

The SOLHARO® also prevents fading of your furniture, curtains, and wallpaper.

The SOLHARO® is ideal for residential as well as commercial establishments and is operated by a simple flick of a switch. An integrated tubular motor raises and lowers the SOLHARO® automatically.

Above, vertical rolling fabric screens on the side are used in combination with the SOLHARO® mounted above the sunroom.

The SOLHARO® is a better solution to internal shades on the inside of the room. The fabric is elevated 5'-7" off the glass surface, depending on the type of bracket which is used. The circulation of air under the fabric cover helps keep the glass area cool.