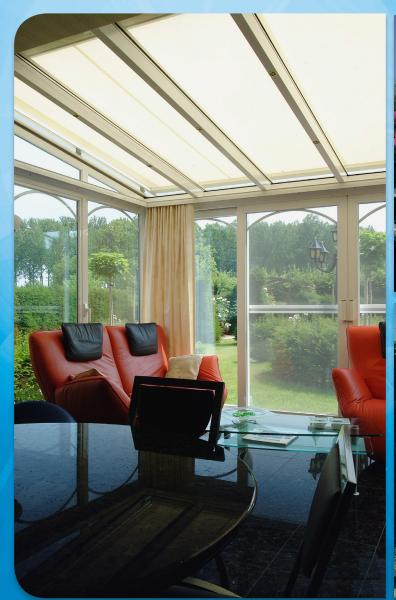

## Comfort & Function Combined With SOLHARO®

The SOLHARO® conservatory awning offers the ideal solution for solar protection by controlling the temperature in your sun room or conservatory. The fabric blocks the sun before it enters your home which can significantly reduce the indoor temperature, lowering cooling costs.

Above, vertical rolling fabric screens on the side are used in combination with the SOLHARO® mounted above the sunroom.

The SOLHARO® is a better solution to internal shades on the inside of the room. The fabric is elevated 5'-7" off the glass surface, depending on the type of bracket which is used. The circulation of air under the fabric cover helps keep the glass area cool.