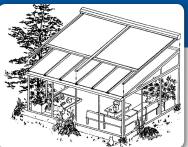

## Comfort & Function Combined With SOLHARO®

The SOLHARO® conservatory awning offers the ideal solution for solar protection by controlling the temperature in your sun room or conservatory. The fabric blocks the sun before it enters your home which can significantly reduce the indoor temperature, lowering cooling costs.

The SOLHARO® also prevents fading of your furniture, curtains, and wallpaper.

The SOLHARO® is ideal for residential as well as commercial establishments and is operated by a simple flick of a switch. An integrated tubular motor raises and lowers the SOLHARO® automatically.

Above, vertical rolling fabric screens on the side are used in combination with the SOLHARO® mounted above the sunroom.

The SOLHARO® is a better solution to internal shades on the inside of the room. The fabric is elevated 5'-7" off the glass surface, depending on the type of bracket which is used. The circulation of air under the fabric cover helps keep the glass area cool.