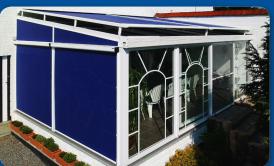

## Comfort & Function Combined With SOLHARO®

The SOLHARO® conservatory awning offers the ideal solution for solar protection by controlling the temperature in your sun room or conservatory. The fabric blocks the sun before it enters your home which can significantly reduce the indoor temperature, lowering cooling costs.

Above, vertical rolling fabric screens on the side are used in combination with the SOLHARO® mounted above the sunroom.

The SOLHARO® is a better solution to internal shades on the inside of the room. The fabric is elevated 5'-7" off the glass surface, depending on the type of bracket which is used. The circulation of air under the fabric cover helps keep the glass area cool.