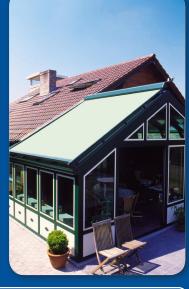

## Comfort & Function Combined With SOLHARO®

The SOLHARO® conservatory awning offers the ideal solution for solar protection by controlling the temperature in your sun room or conservatory. The fabric blocks the sun before it enters your home which can significantly reduce the indoor temperature, lowering cooling costs.

The SOLHARO® also prevents fading of your furniture, curtains, and wallpaper.

The SOLHARO® is ideal for residential as well as commercial establishments and is operated by a simple flick of a switch. An integrated tubular motor raises and lowers the SOLHARO® automatically.