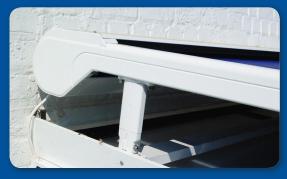

Above, vertical rolling fabric screens on the side are used in combination with the SOLHARO® mounted above the sunroom.

The SOLHARO® is a better solution to internal shades on the inside of the room. The fabric is elevated 5'-7" off the glass surface, depending on the type of bracket which is used. The circulation of air under the fabric cover helps keep the glass area cool.

## **MOTOR OPTIONS**

SOMFY MOTORS feature an integrated radio receiver that allows you to operate the shade by remote. The optional "Sunis" sun sensor will extend the shades automatically when shade is needed. A wind sensor can be added that gives the extra protection from wind by retracting automatically.