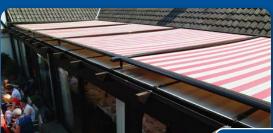

## Comfort & Function Combined With SOLHARO®

The SOLHARO® conservatory awning offers the ideal solution for solar protection by controlling the temperature in your sun room or conservatory. The fabric blocks the sun before it enters your home which can significantly reduce the indoor temperature, lowering cooling costs.

Above, vertical rolling fabric screens on the side are used in combination with the SOLHARO® mounted above the sunroom.

The SOLHARO® is a better solution to internal shades on the inside of the room. The fabric is elevated 5'-7" off the glass surface, depending on the type of bracket which is used. The circulation of air under the fabric cover helps keep the glass area cool.