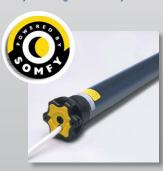

## **MOTOR OPTIONS**

SOMFY MOTORS feature an integrated radio receiver that allows you to operate the shade by remote. The optional "Sunis" sun sensor will extend the shades automatically when shade is needed. A wind sensor can be added that gives the extra protection from wind by retracting automatically.