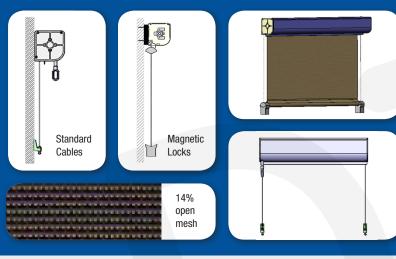

## A rolling screen with Cassette, Cables, & also available with optional magnetic locking devices

The SC4000 is an exterior cabled rolling solar screen for small to large windows and porches. The system is available with standard cables. For windy locations, the optional magnetic locks are available for extra stability. With the magnetic locks installed, the screen fabric remains taut when the screen is in its lowered position. If a wind gust lifts the hem bar, the magnetic lock will release the screen fabric from the pressure and then the magnetic lock system will automatically reposition the hem bar back into the lock.\*

#### **RECOMMENDED FABRICS:**

Soltis 86 (14% open) Para acrylic fabrics

The magnetic locks will guide the hem bar on the stainless cables into the bottom cradle and lock in place. The fabric remains taut and locked unless released by wind.