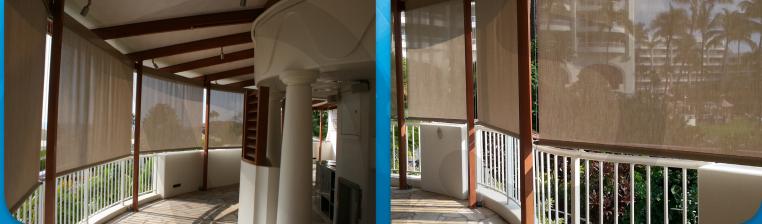

## A rolling screen with Cassette, Cables, & also available with optional magnetic locking devices

The SC4000 is an exterior cabled rolling solar screen for small to large windows and porches. The system is available with standard cables. For windy locations, the optional magnetic locks are available for extra stability. With the magnetic locks installed, the screen fabric remains taut when the screen is in its lowered position. If a wind gust lifts the hem bar, the magnetic lock will release the screen fabric from the pressure and then the magnetic lock system will automatically reposition the hem bar back into the lock.\*

#### **RECOMMENDED FABRICS:**

Soltis 86 (14% open) Para acrylic fabrics

The magnetic locks will guide the hem bar on the stainless cables into the bottom cradle and lock in place. The fabric remains taut and locked unless released by wind.