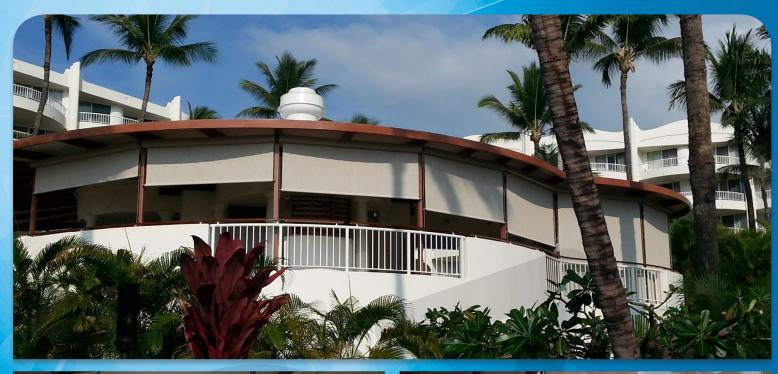

## A rolling screen with Cassette, Cables, & also available with optional magnetic locking devices

The SC4000 is an exterior cabled rolling solar screen for small to large windows and porches. The system is available with standard cables. For windy locations, the optional magnetic locks are available for extra stability. With the magnetic locks installed, the screen fabric remains taut when the screen is in its lowered position. If a wind gust lifts the hem bar, the magnetic lock will release the screen fabric from the pressure and then the magnetic lock system will automatically reposition the hem bar back into the lock.\*

#### MAX SIZE Standard cables: 22 ft. Wide & up to 14

ft. High (smaller widths at larger heights)

MAX SIZE Magnetic Lock cables: A16ft. Wide & up to 14 ft. High

(smaller widths) (Maximum height depends on fabric type and width).