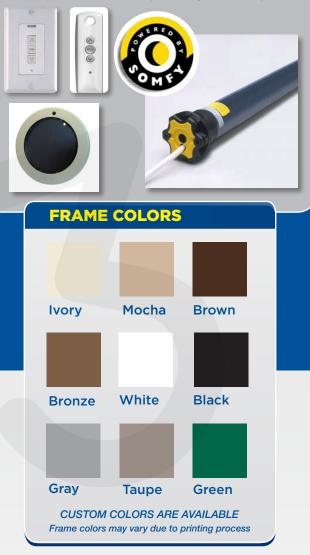

**OPERATION:** A gear/crank set is standard on the SC4000. A convenient push-button motor is also available with a hand held remote control

#### **MOTOR OPTIONS**

SOMFY MOTORS feature an integrated radio receiver that allows you to operate the screen by remote. The optional "Ondeis" rain and sun sensor will lower the shades automatically when shade is needed. A wind sensor can be added that gives the extra protection from wind by retracting automatically.