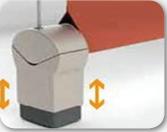

## A rolling screen with Cassette, Cables, & also available with optional magnetic locking devices

The SC4000 is an exterior cabled rolling solar screen for small to large windows and porches. The system is available with standard cables. For windy locations, the optional magnetic locks are available for extra stability. With the magnetic locks installed, the screen fabric remains taut when the screen is in its lowered position. If a wind gust lifts the hem bar, the magnetic lock will release the screen fabric from the pressure and then the magnetic lock system will automatically reposition the hem bar back into the lock.\*

#### **RECOMMENDED FABRICS:**

Soltis 86 (14% open) Para acrylic fabrics

The magnetic locks will guide the hem bar on the stainless cables into the bottom cradle and lock in place. The fabric remains taut and locked unless released by wind.