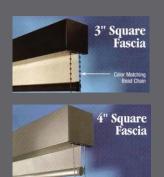

bric used and size of the window, you may realize a reduction in air-conditioning costs. Sunair® has two ISC Screen models to fit your needs, depending on the size of the window.



ISC6000 ISC7000

Max width 10 ft. Max width 14 ft. / 24 ft. Max drop 14 ft. Max drop 14 ft.

**Note:** Max drop depends on size for all models above and type of fabric used. For ISC7000 wider width are possible with splits.





## **MERMET**<sup>®</sup>

**SUNAIR®** only offers the best mesh for your screen. There are different mesh fabrics available offering both exceptional transparency and sun blocking capabilities. Our mesh patterns vary from 1 –10% open to completely opaque for room darkening purposes. Ask your **SUNAIR®** dealer which mesh fabric is best for your application.



ISC6000 with Pull Chain



#### **Available Fascia & Frame Colors**



### **MOTOR OPTIONS**

SOMFY MOTORS feature an integrated radio receiver that allows you to operate the shade by remote. Hardwire or chargeable battery operated Sonesses motors are available. The optional "Sunis and Thermo Sunis sun sensors lower the shades automatically with the sun's intensity. Add optional smart controls for controlling the shade with your tablet or smartphone.





www.SunairAwnings.com

Sunair® reserves the right to change engineering without notice ©2023 Sunair® Awnings & Screens.



Sunair® Awnings, 7785 Rt. 175 Jessup, MD 20794 ©2023 Awnings Unlimited Inc. Jessup, MD 410.799.1145 Phoenix, AZ