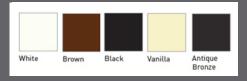

alize a reduction in air-conditioning costs. Sunair® has two ISC Screen models to fit your needs, depending on the size of the window.



ISC6000 ISC7000

Max width 10 ft. Max width 14 ft. / 24 ft. Max drop 14 ft. Max drop 14 ft.

**Note:** Max drop depends on size for all models above and type of fabric used. For ISC7000 wider width are possible with splits.





## **MERMET**<sup>®</sup>

**SUNAIR®** only offers the best mesh for your screen. There are different mesh fabrics available offering both exceptional transparency and sun blocking capabilities. Our mesh patterns vary from 1 –10% open to completely opaque for room darkening purposes. Ask your **SUNAIR®** dealer which mesh fabric is best for your application.



ISC6000 with Pull Chain



#### **Available Fascia & Frame Colors**



### **MOTOR OPTIONS**

SOMFY MOTORS feature an integrated radio receiver that allows you to operate the shade by remote. Hardwire or chargeable battery operated Sonesses motors are available. The optional "Sunis and Thermo Sunis sun sensors lower the shades automatically with the sun's intensity. Add optional smart controls for controlling the shade with your tablet or smartphone.





www.SunairAwnings.com

Sunair® reserves the right to change engineering without notice ©2023 Sunair® Awnings & Screens.



Sunair® Awnings, 7785 Rt. 175 Jessup, MD 20794 ©2023 Awnings Unlimited Inc. Jessup, MD 410.799.1145 Phoenix, AZ