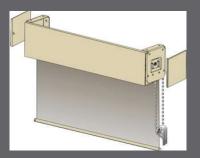

Depending on the type of fabric used and size of the window, you may realize a reduction in air-conditioning costs. Sunair® has two ISC Screen models to fit your needs, depending on the size of the window.



ISC6000 ISC7000

Max width 10 ft. Max width 14 ft. / 24 ft. Max drop 14 ft. Max drop 14 ft.

**Note:** Max drop depends on size for all models above and type of fabric used. For ISC7000 wider width are possible with splits.





## **MERMET**<sup>®</sup>

**SUNAIR®** only offers the best mesh for your screen. There are different mesh fabrics available offering both exceptional transparency and sun blocking capabilities. Our mesh patterns vary from 1 –10% open to completely opaque for room darkening purposes. Ask your **SUNAIR®** dealer which mesh fabric is best for your application.



ISC6000 with Pull Chain



#### **Available Fascia & Frame Colors**



### **MOTOR OPTIONS**

SOMFY MOTORS feature an integrated radio receiver that allows you to operate the shade by remote. Hardwire or chargeable battery operated Sonesses motors are available. The optional "Sunis and Thermo Sunis sun sensors lower the shades automatically with the sun's intensity. Add optional smart controls for controlling the shade with your tablet or smartphone.





www.SunairAwnings.com

Sunair® reserves the right to change engineering without notice ©2023 Sunair® Awnings & Screens.



Sunair® Awnings, 7785 Rt. 175 Jessup, MD 20794 ©2023 Awnings Unlimited Inc. Jessup, MD 410.799.1145 Phoenix, AZ