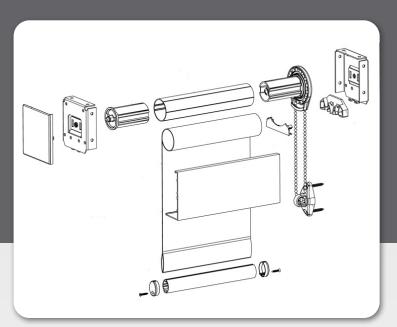

ISC6000 with Pull Chain

### **MOTOR OPTIONS**

SOMFY MOTORS feature an integrated radio receiver that allows you to operate the shade by remote. Hardwire or chargeable battery operated Sonesses motors are available. The optional "Sunis and Thermo Sunis sun sensors lower the shades automatically with the sun's intensity. Add optional smart controls for controlling the shade with your tablet or smartphone.