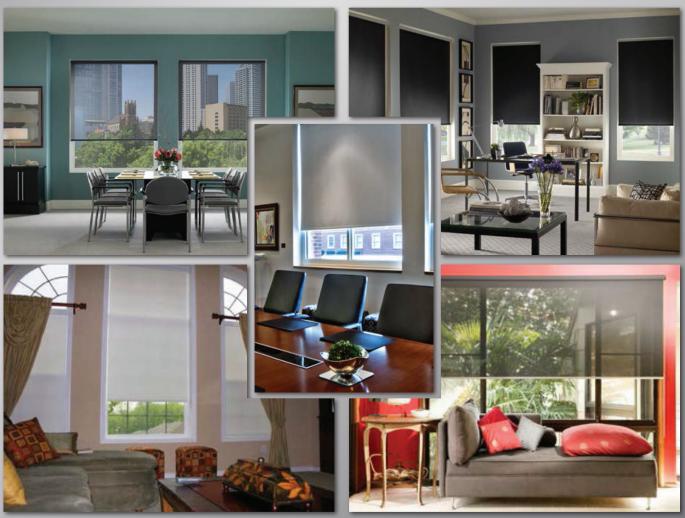

# The Ideal Interior Shade To Filter Natural Light

### With Mastershade® Interior Screens

The MASTERSHADE® 6000 & 7000 interior screen system from Sunair® is the perfect solution for maintaining shade and comfort in your home or office. The Mastershade® dramatically decreases heat and glare caused by the sun. Our screens are the ideal solution for solar protection, shading or total blackout by controlling or blocking the sunlight that penetrates your windows and doors. Our shades also protect your furniture, curtains, and floor coverings! Imagine sitting at your computer or watching TV without being disturbed by too much sunlight and still having a view of the outside. The screens are available in many fabric types, frame colors and are operated by either a remote-controlled battery motor, hardwired motor, or manual chain operated.

Enjoy the sun when you want it and shade when you need it with the Mastershade® ISC Interior screen system. Our screens will significantly reduce indoor temperature while lowering cooling costs. Depending on the type of fabric used and size of the window, you may realize a reduction in air-conditioning costs. Sunair® has two ISC Screen models to fit your needs, depending on the size of the window.