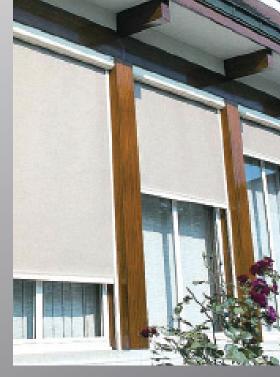

# MASTERSHADE® EXTERIOR SCREENS

# **COMBINE FUNCTION AND QUALITY with energy savings...**

The Mastershade® screen system with the fabric lowered, blocks glare and controls sun light while allowing an unobstructed view through the glass.

#### The MASTERSHADE®

screen system by Sunair® maintaining shade and comfort in your home or office. The Mastershade® dramatically decreases heat and glare caused by the sun and is the ideal solution for solar protection, shading or total black out by controlling or blocking the sunlight that penetrates your windows and doors. Our shades also protect your furniture, curtains and floor coverings. Imagine sitting at your computer or watching TV without being disturbed by too much sunlight and still having a view of the outside.