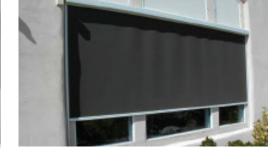

# MASTERSHADE® EXTERIOR SCREENS

#### The MASTERSHADE®

screen system by Sunair® maintaining shade and comfort in your home or office. The Mastershade® dramatically decreases heat and glare caused by the sun and is the ideal solution for solar protection, shading or total black out by controlling or blocking the sunlight that penetrates your windows and doors. Our shades also protect your furniture, curtains and floor coverings. Imagine sitting at your computer or watching TV without being disturbed by too much sunlight and still having a view of the outside.

#### The MASTERSHADE®

screen system gives you complete control of your environment while not disturbing the view through your window. Sunair® offers only the highest quality mesh fabrics known for their exceptional transparency and sun blocking capabilities. Ask your Sunair® dealer which mesh fabric is best for you.