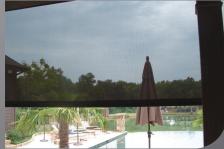

# **COMBINE FUNCTION AND QUALITY with energy savings...**

The Mastershade® screen system with the fabric lowered, blocks glare and controls sun light while allowing an unobstructed view through the glass.

#### The MASTERSHADE®

screen system by Sunair® maintaining shade and comfort in your home or office. The Mastershade® dramatically decreases heat and glare caused by the sun and is the ideal solution for solar protection, shading or total black out by controlling or blocking the sunlight that penetrates your windows and doors. Our shades also protect your furniture, curtains and floor coverings. Imagine sitting at your computer or watching TV without being disturbed by too much sunlight and still having a view of the outside.