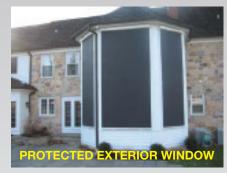

# **COMBINE FUNCTION AND QUALITY with energy savings...**

The Mastershade® screen system with the fabric lowered, blocks glare and controls sun light while allowing an unobstructed view through the glass.

#### The MASTERSHADE®

screen system by Sunair® maintaining shade and comfort in your home or office. The Mastershade® dramatically decreases heat and glare caused by the sun and is the ideal solution for solar protection, shading or total black out by controlling or blocking the sunlight that penetrates your windows and doors. Our shades also protect your furniture, curtains and floor coverings. Imagine sitting at your computer or watching TV without being disturbed by too much sunlight and still having a view of the outside.