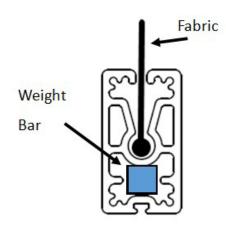

#### **FEATURES: BENEFITS:** The cassette is a compact 5" x 5" The compact cassette design makes it easy to adapt the Mastershade® to most buildings. The aluminum extruded design made of powder coated extruded **CASSETTE** design is stronger than some of the competitors sheet aluminum. The cassette has an easily removable front cover. Our widest models metal box design. A removable front cover makes for easy use same compact box. installation and adjusting. The recessed fabric cavity hides the fabric pocket so the The hem bar of the Mastershade® is heavy duty with a recessed cavity for pocket seam is less visible from inside the window. The HEM BAR attaching the fabric and smooth rounded smooth edges help eliminate sharp corners and fabric edges in the channel. damage due to wind. Standard tracks or cables are available with all models. Lower cable brackets can Cables are less visible and used when tracks cannot be TRACK AND be bolted to the wall or floor with added bolted to the wall. Cables are also more flexible to install **CABLES** optional Floor Bracket.

Hem bar: Side view

- Cable Standard
- Track Optional