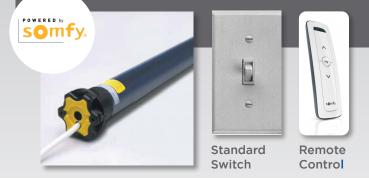

#### MOTORS

By motorizing your Mastershade® screen you can extend and retract your shade effortlessly. The motors also do not require any maintenance. With the remote, the shade will raise or lower automatically. A standard wall switch or RTS wall remote control is available. Add optional smart controls for controlling the shade with your tablet or smartphone.

SOMFY RTS MOTORS feature an integrated radio receiver that allows you to operate the screen by remote. With the optional SUNIS sun sensor and EOLIS wire free motion/wind sensor the awning automatically extends and retracts with the sun's intensity and exposure to excessive wind.