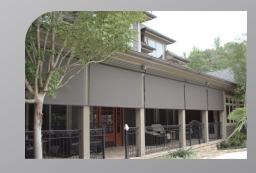

# **COMBINE FUNCTION AND QUALITY with energy savings...**

The Mastershade® screen system with the fabric lowered, blocks glare and controls sun light while allowing an unobstructed view through the glass.

#### The MASTERSHADE®

screen system by Sunair® maintaining shade and comfort in your home or office. The Mastershade® dramatically decreases heat and glare caused by the sun and is the ideal solution for solar protection, shading or total black out by controlling or blocking the sunlight that penetrates your windows and doors. Our shades also protect your furniture, curtains and floor coverings. Imagine sitting at your computer or watching TV without being disturbed by too much sunlight and still having a view of the outside.

#### The MASTERSHADE®

screen system gives you complete control of your environment while not disturbing the view through your window. Sunair® offers only the highest quality mesh fabrics known for their exceptional transparency and sun blocking capabilities. Ask your Sunair® dealer which mesh fabric is best for you.