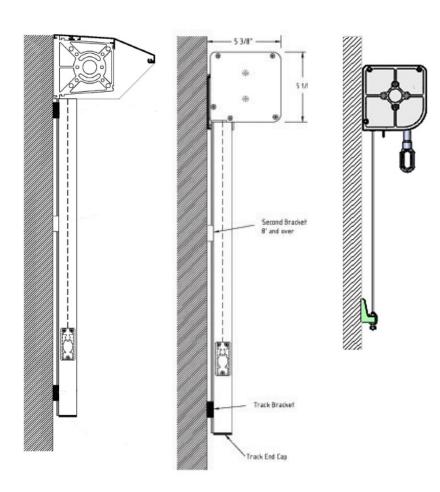

#### **FEATURES: BENEFITS:** The cassette is a compact 5" x 5" The compact cassette design makes it easy to adapt the Mastershade® to most buildings. The aluminum extruded design made of powder coated extruded **CASSETTE** design is stronger than some of the competitors sheet aluminum. The cassette has an easily removable front cover. Our widest models metal box design. A removable front cover makes for easy use same compact box. installation and adjusting. The recessed fabric cavity hides the fabric pocket so the The hem bar of the Mastershade® is heavy duty with a recessed cavity for pocket seam is less visible from inside the window. The HEM BAR attaching the fabric and smooth rounded smooth edges help eliminate sharp corners and fabric edges in the channel. damage due to wind. Standard tracks or cables are available with all models. Lower cable brackets can Cables are less visible and used when tracks cannot be TRACK AND be bolted to the wall or floor with added bolted to the wall. Cables are also more flexible to install **CABLES** optional Floor Bracket.