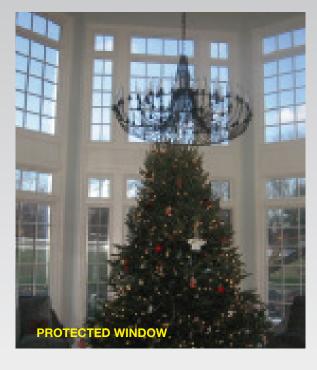

# **COMBINE FUNCTION AND QUALITY with energy savings...**

The Mastershade® screen system with the fabric lowered, blocks glare and controls sun light while allowing an unobstructed view through the glass.

#### The MASTERSHADE®

screen system by Sunair® maintaining shade and comfort in your home or office. The Mastershade® dramatically decreases heat and glare caused by the sun and is the ideal solution for solar protection, shading or total black out by controlling or blocking the sunlight that penetrates your windows and doors. Our shades also protect your furniture, curtains and floor coverings. Imagine sitting at your computer or watching TV without being disturbed by too much sunlight and still having a view of the outside.