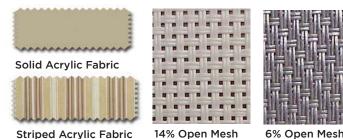

## **FABRICS**

SUNAIR® offers only the best mesh and acrylic fabric for your screen. When a mesh fabric is desired, openness factor will depend on many factors such as desired view, solar protection or privacy needs. Most of our fabrics can protect from sun, while still maintaining a view out of the window when the shade is lowered. Sunair® offers mesh from all the major suppliers. Our fabrics offer exceptional transparency and sun blocking capabilities and are available from 0-40% openness.

# Ask your SUNAIR® dealer which mesh or acrylic fabric is best for your application.

The Mastershade® will significantly reduce the indoor temperature while lowering cooling costs by blocking the sun before it enters your home. Our fabrics effectively block up to 90% of solar heat rays when installed on the exterior of the window. Depending on the type of fabric used and size of the window, you may realize reduction in air-conditioning costs.

#### The MASTERSHADE®

screen system gives you complete control of your environment while not disturbing the view through your window. Sunair® offers only the highest quality mesh fabrics known for their exceptional transparency and sun blocking capabilities. Ask your Sunair® dealer which mesh fabric is best for you.