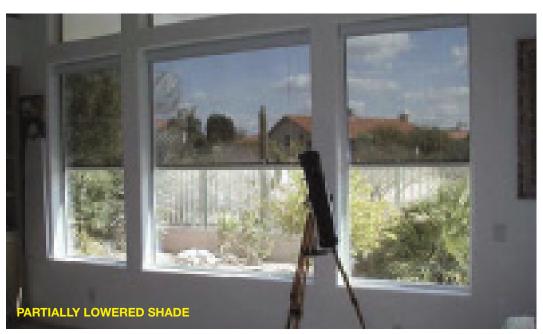

# **COMBINE FUNCTION AND QUALITY with energy savings...**

The Mastershade® screen system with the fabric lowered, blocks glare and controls sun light while allowing an unobstructed view through the glass.

#### The MASTERSHADE®

screen system by Sunair® maintaining shade and comfort in your home or office. The Mastershade® dramatically decreases heat and glare caused by the sun and is the ideal solution for solar protection, shading or total black out by controlling or blocking the sunlight that penetrates your windows and doors. Our shades also protect your furniture, curtains and floor coverings. Imagine sitting at your computer or watching TV without being disturbed by too much sunlight and still having a view of the outside.