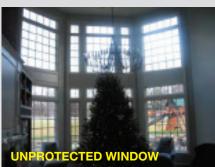

# **COMBINE FUNCTION AND QUALITY with energy savings...**

The Mastershade® screen system with the fabric lowered, blocks glare and controls sun light while allowing an unobstructed view through the glass.

#### The MASTERSHADE®

screen system by Sunair® maintaining shade and comfort in your home or office. The Mastershade® dramatically decreases heat and glare caused by the sun and is the ideal solution for solar protection, shading or total black out by controlling or blocking the sunlight that penetrates your windows and doors. Our shades also protect your furniture, curtains and floor coverings. Imagine sitting at your computer or watching TV without being disturbed by too much sunlight and still having a view of the outside.