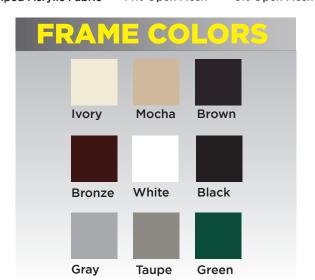

Sunis Sun Sensor

FRAME COLOR MAY VARY DUE TO THE PRINTING PROCESS

CUSTOM COLORS ARE AVAILABLE

**MERMET**<sup>2</sup>