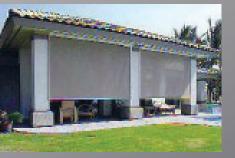

#### The MASTERSHADE®

screen system by Sunair® maintaining shade and comfort in your home or office. The Mastershade® dramatically decreases heat and glare caused by the sun and is the ideal solution for solar protection, shading or total black out by controlling or blocking the sunlight that penetrates your windows and doors. Our shades also protect your furniture, curtains and floor coverings. Imagine sitting at your computer or watching TV without being disturbed by too much sunlight and still having a view of the outside.

#### The MASTERSHADE®

screen system gives you complete control of your environment while not disturbing the view through your window. Sunair® offers only the highest quality mesh fabrics known for their exceptional transparency and sun blocking capabilities. Ask your Sunair® dealer which mesh fabric is best for you.

### Here is why the Mastershade® is the best screen on the market