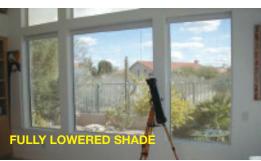

# **COMBINE FUNCTION AND QUALITY with energy savings...**

The Mastershade® screen system with the fabric lowered, blocks glare and controls sun light while allowing an unobstructed view through the glass.

#### The MASTERSHADE®

screen system by Sunair® maintaining shade and comfort in your home or office. The Mastershade® dramatically decreases heat and glare caused by the sun and is the ideal solution for solar protection, shading or total black out by controlling or blocking the sunlight that penetrates your windows and doors. Our shades also protect your furniture, curtains and floor coverings. Imagine sitting at your computer or watching TV without being disturbed by too much sunlight and still having a view of the outside.