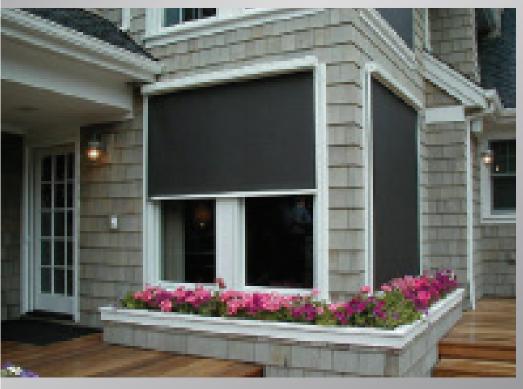

# MASTERSHADE® EXTERIOR SCREENS

# **COMBINE FUNCTION AND QUALITY with energy savings...**

The Mastershade® screen system with the fabric lowered, blocks glare and controls sun light while allowing an unobstructed view through the glass.

#### The MASTERSHADE®

screen system by Sunair® maintaining shade and comfort in your home or office. The Mastershade® dramatically decreases heat and glare caused by the sun and is the ideal solution for solar protection, shading or total black out by controlling or blocking the sunlight that penetrates your windows and doors. Our shades also protect your furniture, curtains and floor coverings. Imagine sitting at your computer or watching TV without being disturbed by too much sunlight and still having a view of the outside.